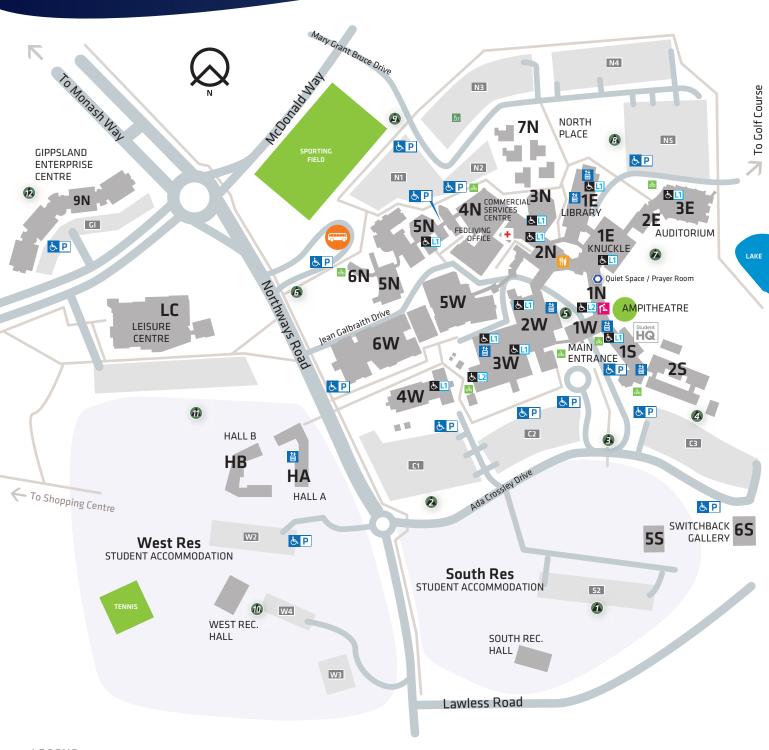

## Gippsland Campus, Churchill | Map

#### LEGEND

Car Park Number (Restrictions may apply)

Disability Car Spaces
Pathway/Route

Disability Access Toilet (Level)

6 Designated Assembly Point

Lift

Student HQ

Bike Parking

Bus Stop

Parents Room

+ Health Centre

**Food and Drink** 

Quiet Space / Prayer Room

All Federation University Australia campuses are smoke-free.

For security assistance call 5122 6662

For disability access assistance call **5122 6662** For Mobility Access Map refer Page 3.

#### NOT TO SCALE.

federation.edu.au/maps