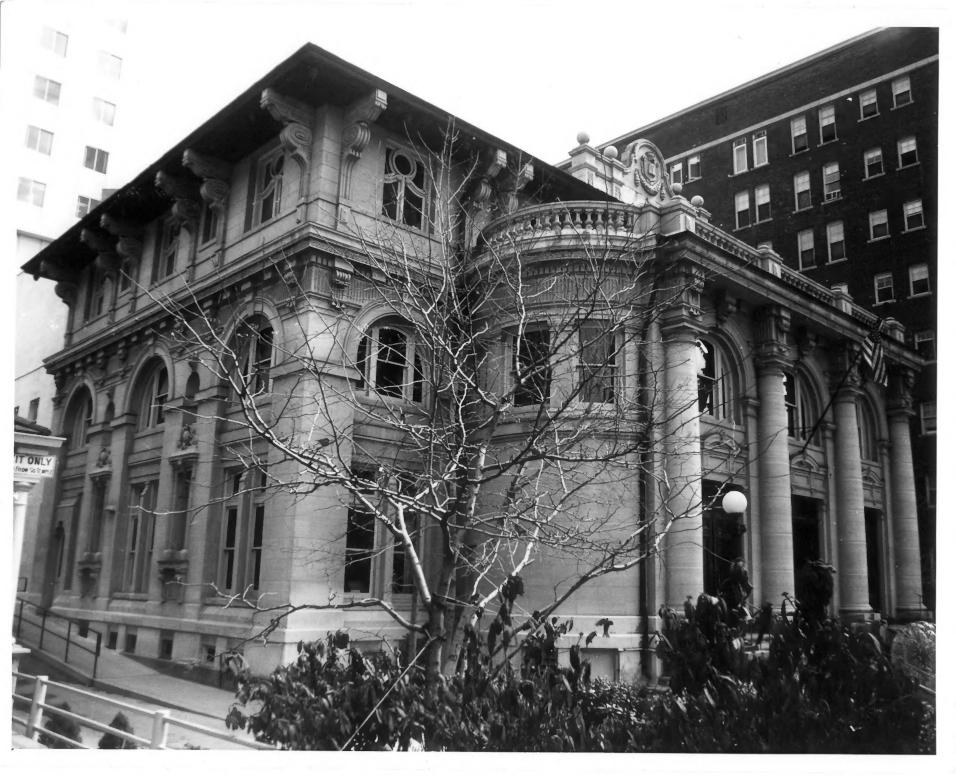

30%

Salt Lake City Public Library, 1904 (Mr. and Mrs. George T. Hansen Planetarium) 15 South State Street DOF Salt Lake City, Utah 84111 County AUG North and west (front) facades 7 1979 JUN 2 0 1979 Karl T. Haglund photo January 1979 Negative filed at Utah State Historical Soc.