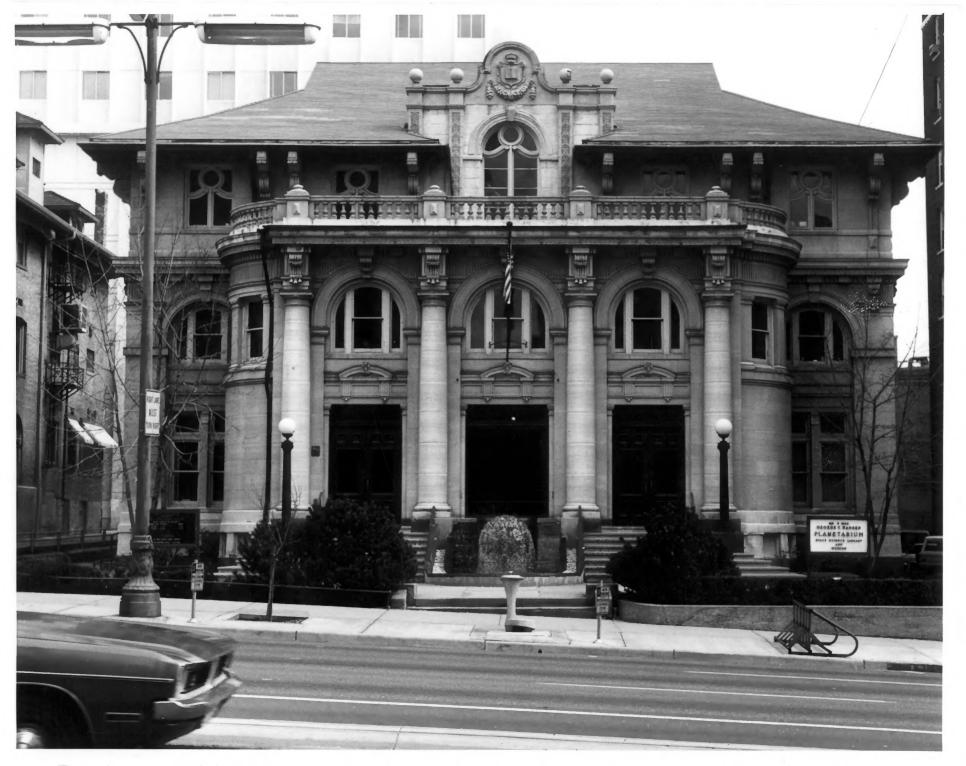

Salt Lake City Public Library, 1904 (Mr. and Mrs. George T. Hansen Planetarium) 15 South State Street Salt Lake City, Utah 84111 County Front (west) facade JUN 2 0 1979 Karl T. Haglund photo January 1979 Negative filed at Utah State Historical Soc.