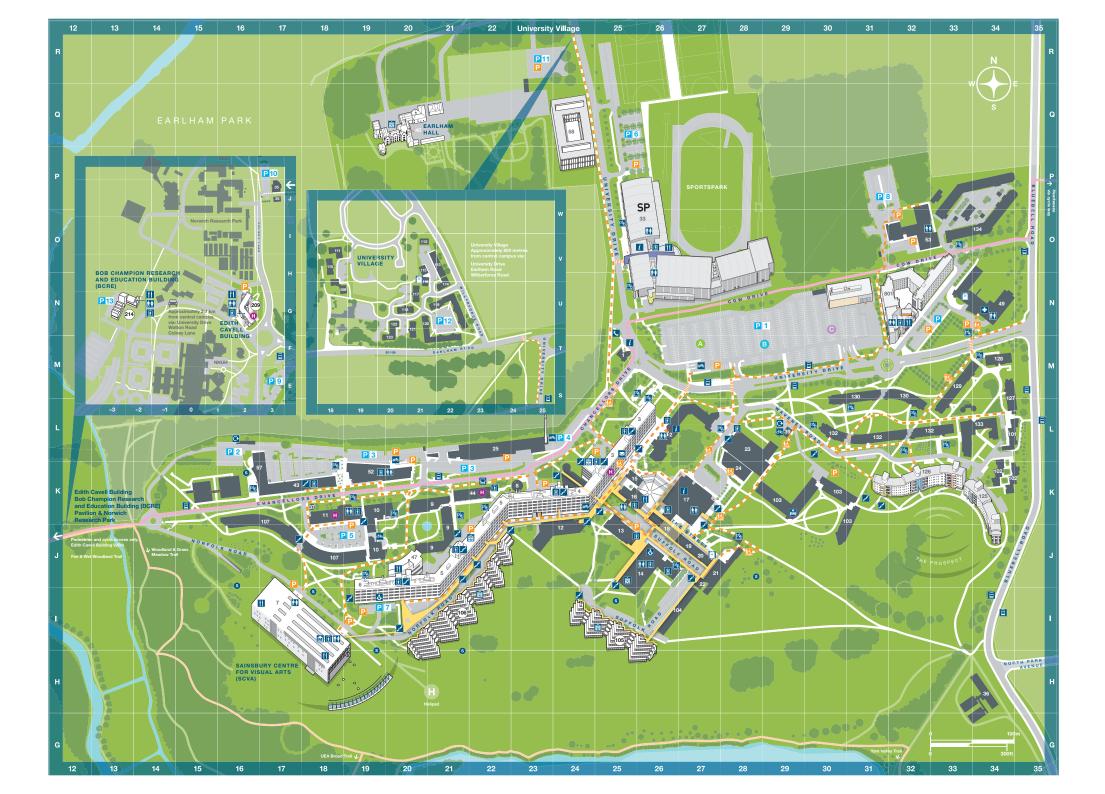

| Faculty of Arts & Humanities (HUM)                              | Building<br>Name          |   | Grid<br>Ref. | Building<br>No. |
|-----------------------------------------------------------------|---------------------------|---|--------------|-----------------|
| Art, Media and American Studies (AMA)                           | Arts SCVA and<br>Registry | M | I18<br>L26   | 7<br>2          |
| History (HIS)                                                   | Arts                      | m | K25          | 3               |
| Interdisciplinary Institute for the Humanities                  | Arts                      |   | L26          | 3               |
| Literature, Drama,<br>Creative Writing (LDC)                    | Arts and Drama<br>Studio  | 龠 | K25<br>K28   | 3<br>24         |
| Politics, Philosophy, Languages and Communication Studies (PPL) | Arts                      | â | K25          | 3               |

| Faculty of Medicine &           | Building                                                                      | Grid       | Building  |
|---------------------------------|-------------------------------------------------------------------------------|------------|-----------|
| Health Sciences (FMH)           | Name                                                                          | Ref.       | No.       |
| Norwich Medical School (MED)    | Medical Building<br>Bob Champion Research<br>and Education Building<br>(BCRE) | K17<br>G-3 | 43<br>214 |
| School of Health Sciences (HSC) | Edith Cavell                                                                  | G2         | 209       |
|                                 | Queens Building                                                               | J19        | 10        |

| Faculty of Science (SCI)     | Building<br>Name |   | Grid<br>Ref. | Building<br>No. |
|------------------------------|------------------|---|--------------|-----------------|
| Biological Sciences (BIO)    | Biology          | 龠 | 119          | 6               |
| Chemistry (CHE)              | Chemistry        | 龠 | K24          | 4               |
| Pharmacy (PHA)               | Chemistry        | 龠 | K24          | 4               |
| Computing Sciences (CMP)     | Sciences         | 龠 | J21          | 5               |
| Environmental Sciences (ENV) | Sciences         | 龠 | J21          | 5               |
| Mathematics (MTH)            | Sciences         | ŝ | J21          | 5               |

| Faculty of Social Sciences (SSF)      | Building<br>Name             |      | Grid<br>Ref. | Building<br>No. |
|---------------------------------------|------------------------------|------|--------------|-----------------|
| International Development (DEV)       | Arts                         | 龠    | K25          | 3               |
| Economics (ECO)                       | Arts                         | 龠    | L26          | 3               |
| Education and Lifelong Learning (EDU) | Lawrence Stenh               | ouse | K21          | 9               |
| Law (LAW)                             | Earlham Hall                 | 龠    | Q20          | 40              |
| Norwich Business School (NBS)         | Thomas Paine<br>Study Centre |      | K19          | 52              |
| Psychology (PSY)                      | Lawrence Stenh               | ouse | K21          | 9               |
| Social Work (SWK)                     | Elizabeth Fry                |      | K18          | 11              |

| Student Learning & Teaching (LTS) Hubs      |                                                              |                        |     | Grid<br>Ref. | Building<br>No. |
|---------------------------------------------|--------------------------------------------------------------|------------------------|-----|--------------|-----------------|
| My School is:                               | My Course is:                                                | Your Hub location is:  |     |              |                 |
| AMA, DEV, ECO, HIS, LAW, LDC, PPL           | Undergraduate and Postgraduate Taught courses                | Arts building          | 0 👘 | K25          | 3               |
| BIO, CHE, CMP, ENV, MED, MTH, NBS, PHA, SCI | Undergraduate and Postgraduate Taught courses                | Elizabeth Fry building | 0   | K18          | 11              |
| EDU, HSC, SWK, PSY                          | Undergraduate and Postgraduate Taught courses and placements | Zuckerman building     | 0   | K22          | 44              |
|                                             |                                                              |                        |     |              |                 |

| General Services                                                                                                           | Grid<br>Ref. | Building<br>No. |
|----------------------------------------------------------------------------------------------------------------------------|--------------|-----------------|
| Accommodation Office                                                                                                       | J30          | 103             |
| Admissions, Recruitment & Marketing                                                                                        | K21          | 9               |
| Blackdale Annexe                                                                                                           | 032          | 53              |
| Careers Central Plus                                                                                                       | J27          | 22              |
| Careers Central                                                                                                            | J27          | 18              |
| Cashiers Office                                                                                                            | L26          | 2               |
| Congregation Hall                                                                                                          | L28          | 23              |
| Dean of Students Office (DOS)                                                                                              | J27          | 19              |
| The Enterprise Centre                                                                                                      | P24          | 58              |
| Estates Building - Main Office                                                                                             | L22          | 25              |
| IT & Computing Services (ITCS)                                                                                             | J24          | 12              |
| INTO @ UEA                                                                                                                 | N32          | 801             |
| Julian Study Centre                                                                                                        | K16          | 57              |
| Lecture Theatres 1-4                                                                                                       | J25          | 13              |
| Multifaith Centre                                                                                                          | K25          | 15              |
| Music Centre                                                                                                               | J27          | 21              |
| Print Services                                                                                                             | J27          | 18              |
| Registry: Council House and Chamber CSED, Finance, Human Resources Registrar & Secretary's Office Vice-Chancellor's Office | L26          | 2               |
| Visitors' Reception                                                                                                        | L26          | 2               |
| Research Enterprise Services (REN), East                                                                                   | L25          | 3               |
| Research Enterprise Services (REN), West                                                                                   | J21          | 5               |
| Sainsbury Centre for Visual Arts (SCVA)                                                                                    | I18          | 7               |
| Thomas Paine Study Centre, Lecture Theatres                                                                                | K19          | 52              |
| The Lodge                                                                                                                  | M25          | 1               |
| Residences (continued)                                                                                                     | Grid         | Building<br>No  |

| Village Close (Block E) 9-12<br>Village Close (Block D) 13-24 | V21<br>V21 | 112<br>113 |
|---------------------------------------------------------------|------------|------------|
| Village Close (Block D) 13-24                                 | V21        | 113        |
|                                                               |            |            |
| Village Close (Block F) 5-8                                   | V21        | 115        |
| Village Close (Block G) 2-4                                   | V21        | 116        |
| Village Courtyard A                                           | U21        | 120        |
| Village Courtyard B                                           | U22        | 119        |
| Yew - University Village                                      | U21        | 117        |

| Amenity Services                                                     |         | Grid<br>Ref. | Building<br>No. |
|----------------------------------------------------------------------|---------|--------------|-----------------|
| Barclays Bank                                                        |         | J26          | 18              |
| Book Shop – Waterstones                                              |         | K26          | 18              |
| Broadview Lodge, Bed & Breakfast Guest Suite                         |         | K29          | 103             |
| Coffee Shop – Ziggy's                                                |         | J27          | 18              |
| Dr.Bike Repair Centre                                                | de      | L29          | 39              |
| Laundrette – University Village                                      | -       | U21          | 116             |
| Laundrette – Health & Community Centre                               | -       | N33          | 49              |
| Laundrette - The Street                                              | ি       | J27          | 18              |
| Library                                                              | å       | J26          | 14              |
| Post Room                                                            | <b></b> | L25          | 3               |
| Restaurants - Zest, Blend and VISTA                                  |         | K25          | 16              |
| Restaurants – INTO @ UEA                                             |         | N32          | 801             |
| Restaurants - Sainsbury Centre for Visual Art                        |         | I18          | 7               |
| Sports Facilities - Sportspark                                       |         | 026          | 33              |
| Sports Facilities - Sports Pavilion                                  |         | J3           | 35              |
| Sports Facilities - Playing Fields                                   |         | J3           | 35              |
| Supermarket – Union Food Outlet (UFO) and Post Office                |         | J27          | 19              |
| Union House – Union Pub, Unio, Hive Bar &<br>Lower Common Room (LCR) |         | K26          | 17              |
| DEV Farm                                                             |         | H34          | 36              |

| Residences                                 |          | Grid<br>Ref. | Building<br>No. |
|--------------------------------------------|----------|--------------|-----------------|
| Ash – University Village                   |          | T20          | 123             |
| Beech - University Village                 |          | U20          | 118             |
| Britten House                              |          | L32          | 132             |
| Browne House                               |          | M34          | 127             |
| Colman House (Block F)                     |          | K34          | 125             |
| Colman House (Block G)                     |          | K32          | 126             |
| Constable Terrace                          |          | J18          | 107             |
| Crome Court                                |          | L34          | 133             |
| Elm - University Village                   |          | U22          | 114             |
| Hawthorne - University Village             |          | U18          | 109             |
| Kett House                                 |          | M34          | 128             |
| Larch - University Village                 |          | T21          | 121             |
| Nelson Court & Broadview Lodge Guest Suite | <u>=</u> | K30          | 103             |
| New Residencies (Opens Summer 2016)        |          | 033          | 134             |
| Norfolk Terrace                            | 龠        | 121          | 106             |
| Oak - University Village                   |          | U20          | 122             |
| Orwell Close                               |          | L34          | 101             |
| Paston House                               |          | M31          | 130             |
| Pine - University Village                  |          | <b>V</b> 18  | 111             |
| Suffolk Terrace                            | 龠        | 125          | 105             |
| Suffolk Walk                               |          | 126          | 104             |
| Willow - University Village                |          | V18          | 110             |
| Wolfson Close                              |          | K34          | 102             |

| Postgraduate Research Service (PGR) | Grid<br>Ref. | Building<br>No. |
|-------------------------------------|--------------|-----------------|
| Postgraduate Research Office        | K18          | 11              |
| NBI Graduate Studies Office         | J1           | *               |

M33 129

\* This office is in the John Innes Centre, in the large building in grid square **J1** of the inset map.

Victory House

| Health and Welfare        |   | Grid<br>Ref. | Building<br>No. |
|---------------------------|---|--------------|-----------------|
| Dean of Students Office   |   | J27          | 19              |
| Health & Community Centre |   | N33-34       | 49              |
| Doctors                   | + | N33-34       | 49              |
| Dentist                   |   | N33-34       | 49              |
| Childrens Nursery         |   | N33-34       | 49              |
| Pharmacy - Boots Chemist  | + | N33-34       | 49              |
| Occupational Health       | + | N33-34       | 49              |

| Occupational Health                                           | 1400-04      | 70  |
|---------------------------------------------------------------|--------------|-----|
| Parking                                                       | Grid<br>Ref. |     |
| Main Visitors Car Park (pay on foot)                          | N29          | P1  |
| West Car Park (permit holders only weekday daytime)           | L17          | P2  |
| West Car Park (permit holders only weekday daytime)           | L19          | P3  |
| Permit holders (pre booked) visitors only Car Park            | L24          | P4  |
| Central Visitors Car Park (pay & display)                     | K18          | P5  |
| Sportspark Car Park (Sportspark users only)                   | Q25          | P6  |
| Sainsbury Centre Car Park (gallery visitors only)             | I19          | P7  |
| Blackdale Annexe Car Park (scratch cards, permit holders only | ) P31        | P8  |
| Edith Cavell Building Car Park (UEA permit holders only)      | E3           | P9  |
| Sports Pavilion Car Park (pay & display & permit holders)     | J3           | P10 |
| Enterprise and Earlham Park Visitors Parking                  | R23          | P11 |
| Village Car Park (scratch cards, permit holders only)         | U22          | P12 |
| Bob Champion Research and Education Building (permit holds    | ers) G-3     | P13 |